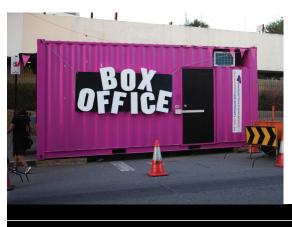

## **CONTAINER BOX OFFICES**

Instant Sea Containers' Box Offices are truly unique! Designed to service thousands of and facilitate a better customer experience, these units feature everything you'll need to successfully manage your box office operations.

#### Standard Features include

- Large glass windows designed for customer transactions
- Speaker holes to glass windows
- Integrated Servery Ledge making it easy for people to transact
- Reverse cycle air-conditioning
- Built in counters internally for your POS/Ticketing equipment
- Secure lock bars to the entry door
- Feature exterior lighting