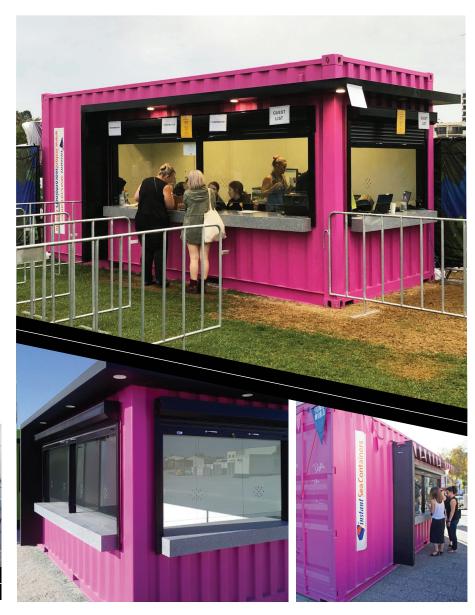

## **CONTAINER BOX OFFICES**

Instant Sea Containers' Box Offices are truly unique! Designed to service thousands of and facilitate a better customer experience, these units feature everything you'll need to successfully manage your box office operations.

#### Standard Features include

- Large glass windows designed for customer transactions
- Speaker holes to glass windows
- Integrated Servery Ledge making it easy for people to transact
- Reverse cycle air-conditioning
- Built in counters internally for your POS/Ticketing equipment
- Secure lock bars to the entry door
- Feature exterior lighting