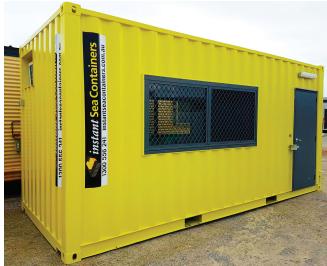

We manufacture Container Site Offices to both cyclonic and non-cyclonic specification from High Cube containers. All our container office buildings are built to comply with the National Construction Code (NCC) are energy efficient and include reverse cycle air-conditioning as standard.