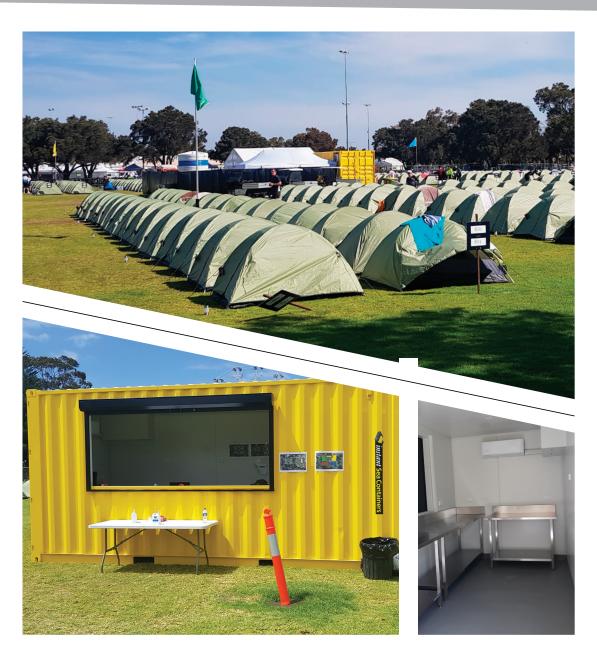

## **CONTAINER EVENT OFFICES**

Instant Sea Containers has a large fleet of containerised event offices, specifically designed for event operations. These industry specific products are high in quality and have been built with the end user in mind.

#### Standard Features include

- Energy Efficient
- Large open plan layouts
- Reverse cycle air-conditioning
- Glass Sliding Entry doors or Commercial Steel Entry doors
- Upgraded floor finishes internally
- Double sized, large windows

#### Ideal for

- Event Admin Offices
- Artists Lounge Areas
- Artist Dressing Rooms

Our Container Event Offices are available for hire from one day to many years. Provide your guests with something unique at your next event.

## **CONTAINER KITCHENS**

Our commercial kitchens have been designed and manufactured to provide solutions, to suit all food preparation requirements. Container Kitchens are available for both commercial food preparation or everyday applications.

#### Standard Features of our Container Kitchens include:

- National Construction Code Compliant Designs (NCC)
- Energy Efficient
- Commercial grade anti-slip vinyl (coved) to comply with Health Department requirements
- Open plan servery areas with roller shutters
- Spit system airconditioning
- Stainless steel benches and sinks
- Hand washing facilities with compliant tapware
- Sink washing facilities
- Electric storage hot water service
- Custom sized entry doors for easy movement of fridge/kitchen equipment
- Generous allowance of power points included
- Plug and play operation for power, water and drains (where possible)
- Plug and play operation