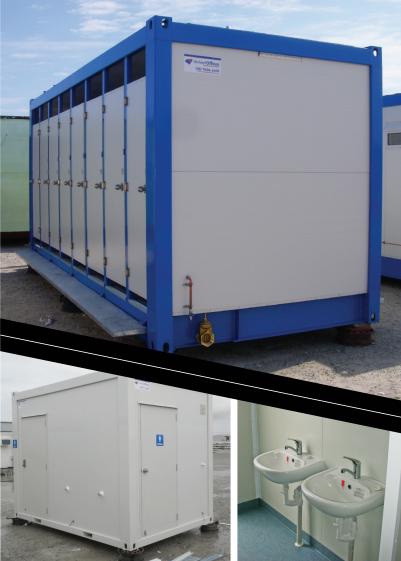

# CONTAINER TOILETS & CONTAINER ABLUTION BLOCKS

Our Container Toilet and Ablution blocks are manufactured with high quality fixtures and finishes to suit retail /event industries or luxury spaces. They are ideal for both commercial and worksite environments thanks to their tough, durable commercial grade finishes.

We offer designs that can be connected to existing septic or sewer systems or units that can hold their own waste. We can also incorporate solar power to any of our designs and include fresh water supply tanks to allow our units to operate in a standalone manner.