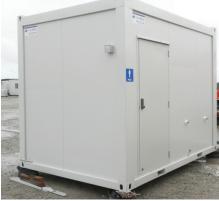

# CONTAINER TOILETS & CONTAINER ABLUTION BLOCKS

Our Container Toilet and Ablution blocks are manufactured with high quality fixtures and finishes to suit retail /event industries or luxury spaces. They are ideal for both commercial and worksite environments thanks to their tough, durable commercial grade finishes.

We offer designs that can be connected to existing septic or sewer systems or units that can hold their own waste. We can also incorporate solar power to any of our designs and include fresh water supply tanks to allow our units to operate in a standalone manner.