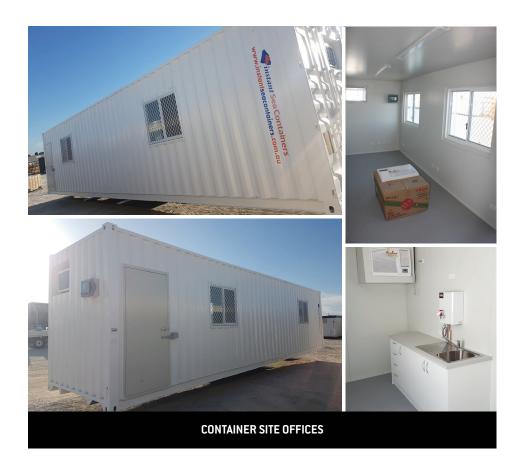

We manufacture Container Site Offices to both cyclonic and non-cyclonic specification from High Cube containers. All our container office buildings are built to comply with the National Construction Code (NCC) are energy efficient and include reverse cycle air-conditioning as standard.