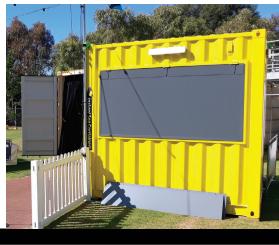

## **CONTAINER BOX OFFICES**

Instant Sea Containers' Box Offices are truly unique! Designed to service thousands of and facilitate a better customer experience, these units feature everything you'll need to successfully manage your box office operations.

#### Standard Features include

- Large glass windows designed for customer transactions
- Speaker holes to glass windows
- Integrated Servery Ledge making it easy for people to transact
- Reverse cycle air-conditioning
- Built in counters internally for your POS/Ticketing equipment
- Secure lock bars to the entry door
- Feature exterior lighting