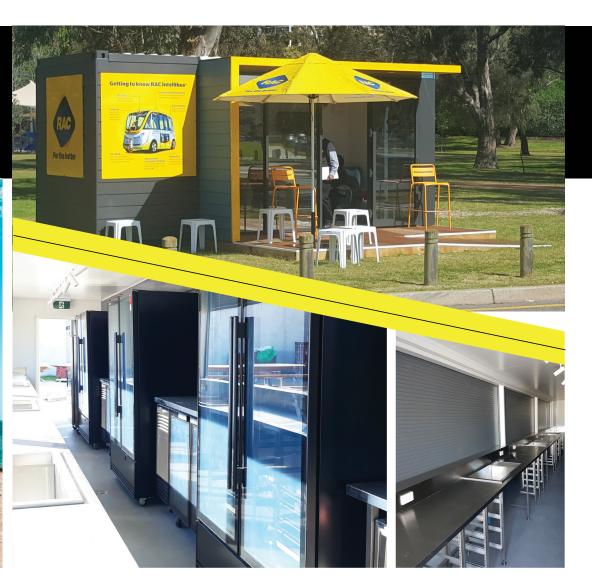

## **CONTAINER KITCHENS**

Our commercial kitchens have been designed and manufactured to provide solutions, to suit all food preparation requirements. Container Kitchens are available for both commercial food preparation or everyday applications.

#### Standard Features of our Container Kitchens include:

- National Construction Code Compliant Designs (NCC)
- Energy Efficient
- Commercial grade anti-slip vinyl (coved) to comply with Health Department requirements
- Open plan servery areas with roller shutters
- Spit system airconditioning
- Stainless steel benches and sinks
- Hand washing facilities with compliant tapware
- Sink washing facilities
- Electric storage hot water service
- Custom sized entry doors for easy movement of fridge/kitchen equipment
- Generous allowance of power points included
- Plug and play operation for power, water and drains (where possible)
- Plug and play operation