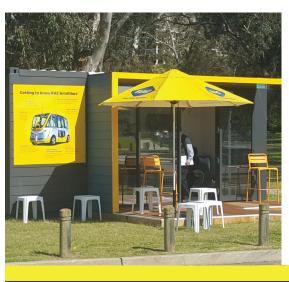

## **CONTAINER KIOSKS**

Instant Sea Containers' kiosks, are unique multi purpose designs, manufactured to provide operational solutions for all customer focused transactions.

### Typical uses for our Container Kiosks include:

- Ticketing Booths
- Information Booths
- Merchandise Stands
- Food or Beverage Stalls
- Pop-up Shops

#### Standard Features include

- Large open front servery areas
- Reverse cycle air-conditioning
- Secure lock bars to entry doors
- Plug & Play operation