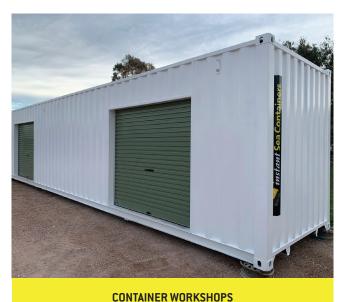

Instant Sea Containers has a range of containerised workshop designs suitable for your next project or site. Our container workshops give you the ability to deploy a ready to use workshop quickly and cost effectively. **Australian designed and manufactured,** we can tailor a complete internal fit-out, to suit your service or industry.

Custom solutions are easily accommodated. We can provide shelving, workbenches and racking as well as complete electrical and plumbing fitouts, ready for plug and play onsite operation.

We have a solution for everything from a basic container with shelving for storage, to a temperature controlled store room.