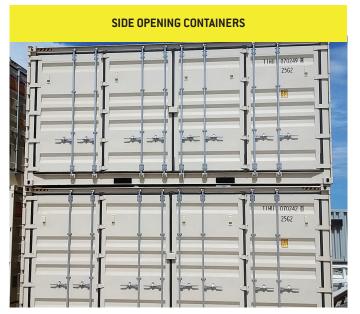

### **STANDARD SEA CONTAINERS**

Standard Sea Containers are available in a variety of sizes to accommodate any need. Our standard sea containers feature a single set of double swing doors, timber flooring, anchor points internally and optional lock boxes. Our sea containers are built to last and are manufactured from marine-grade corten steel, perfect for transporting and storing most products for both long and short-term use. Standard Sea Containers are available in the following sizes: