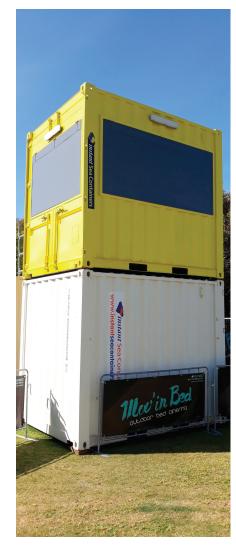

## **CONTAINER BOX OFFICES**

Instant Sea Containers' Box Offices are truly unique! Designed to service thousands of and facilitate a better customer experience, these units feature everything you'll need to successfully manage your box office operations.

#### Standard Features include

- Large glass windows designed for customer transactions
- Speaker holes to glass windows
- Integrated Servery Ledge making it easy for people to transact
- Reverse cycle air-conditioning
- Built in counters internally for your POS/Ticketing equipment
- Secure lock bars to the entry door
- Feature exterior lighting