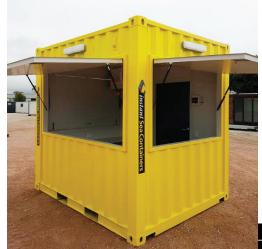

## **CONTAINER KIOSKS**

Instant Sea Containers' kiosks, are unique multi purpose designs, manufactured to provide operational solutions for all customer focused transactions.

### Typical uses for our Container Kiosks include:

- Ticketing Booths
- Information Booths
- Merchandise Stands
- Food or Beverage Stalls
- Pop-up Shops

#### Standard Features include

- Large open front servery areas
- Reverse cycle air-conditioning
- Secure lock bars to entry doors
- Plug & Play operation