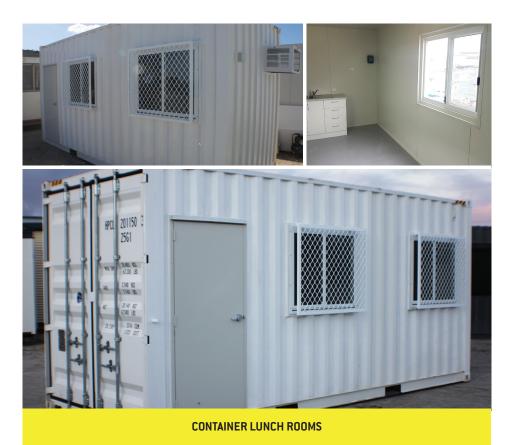

Our Container Lunch Rooms are open plan designs manufactured from High Cube containers with kitchenette facilities and reverse cycle air-conditioning as standard inclusions. All our container office buildings are built to comply with the National Construction Code (NCC) and are energy efficient. Optional extras include furniture and appliances.