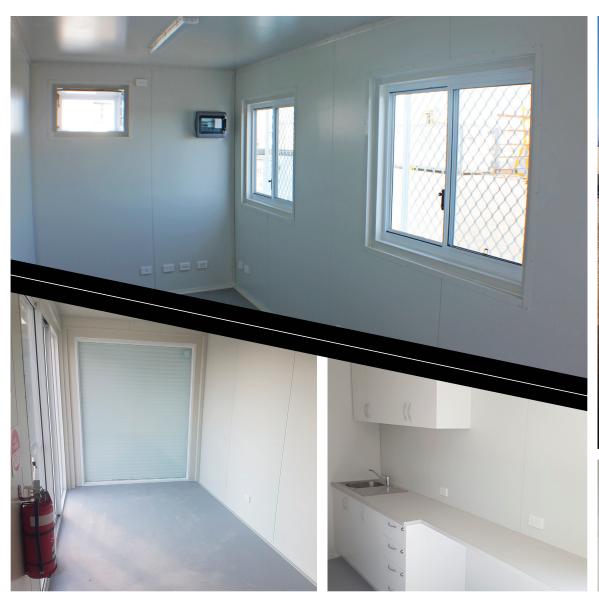

We manufacture Container Site Offices to both cyclonic and non-cyclonic specification from High Cube containers. All our container office buildings are built to comply with the National Construction Code (NCC) are energy efficient and include reverse cycle air-conditioning as standard.

Our Container Lunch Rooms are open plan designs manufactured from High Cube containers with kitchenette facilities and reverse cycle air-conditioning as standard inclusions. All our container office buildings are built to comply with the National Construction Code (NCC) and are energy efficient. Optional extras include furniture and appliances.