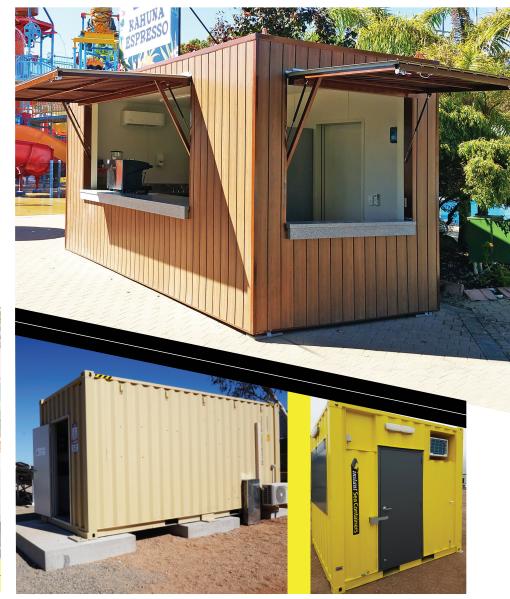

## **CONTAINER KIOSKS**

Instant Sea Containers' kiosks, are unique multi purpose designs, manufactured to provide operational solutions for all customer focused transactions.

### Typical uses for our Container Kiosks include:

- Ticketing Booths
- Information Booths
- Merchandise Stands
- Food or Beverage Stalls
- Pop-up Shops

#### Standard Features include

- Large open front servery areas
- Reverse cycle air-conditioning
- Secure lock bars to entry doors
- Plug & Play operation