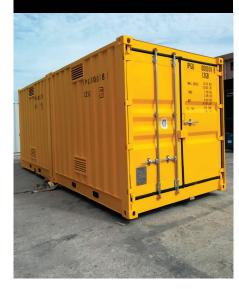

adapt our designs and technology to the container platform. Our expertise in design, construction and management of portable projects has allowed us to extend our high quality service offering, to clients requiring container based solutions.

For customer references relevant to your proposed project, please speak to a member of our friendly team.

## **MANUFACTURING CAPABILITIES**

Instant Sea Containers operates a five acre manufacturing complex in Wangara and a 200 acre site in Muchea, Western Australia.







# **PRODUCTS**



#### MINI-CONTAINERS

Mini-Containers are built to the same quality and finish as an ISO standard sea container but have been adapted to a smaller format. Our mini containers are available in the following sizes:

















### DANGEROUS GOODS CONTAINERS





### **STANDARD SEA CONTAINERS**

Standard Sea Containers are available in a variety of sizes to accommodate any need. Our standard sea containers feature a single set of double swing doors, timber flooring, anchor points internally and optional lock boxes. Our sea containers are built to last and are manufactured from marine-grade corten steel, perfect for transporting and storing most products for both long and short-term use. Standard Sea Containers are available in the following sizes:















We manufacture Container Site Offices to both cyclonic and non-cyclonic specification from High Cube containers. All our container office buildings are built to comply with the National Construction Code (NCC) are energy efficient and include reverse cycle air-conditioning as standard.