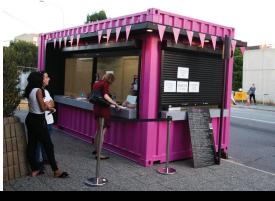

## **CONTAINER KIOSKS**

Instant Sea Containers' kiosks, are unique multi purpose designs, manufactured to provide operational solutions for all customer focused transactions.

### Typical uses for our Container Kiosks include:

- Ticketing Booths
- Information Booths
- Merchandise Stands
- Food or Beverage Stalls
- Pop-up Shops

#### Standard Features include

- Large open front servery areas
- Reverse cycle air-conditioning
- Secure lock bars to entry doors
- Plug & Play operation