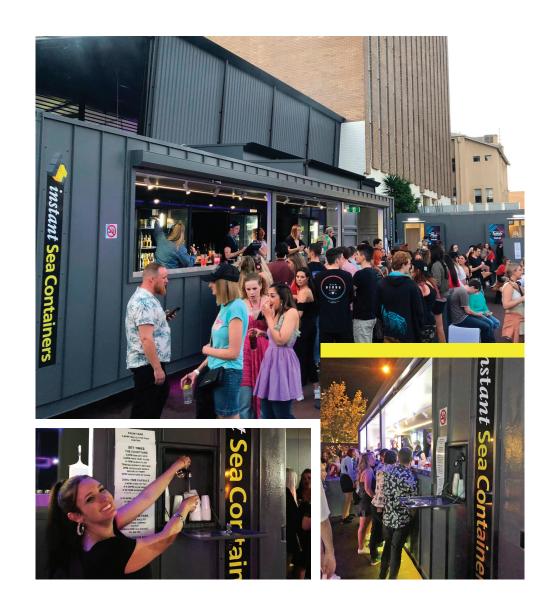

#### **CONTAINER BARS**

Instant Sea Containers specialise in bar solutions for the event industry. As a result of careful collaboration with our customers and end users, we have designed a range of highly functional, intuitively designed commercial bars. With the ability to manufacture custom designs quickly, we can efficiently and cost effectively create a unique container bar to suit the requirements of your brand, product or event.

All of our container bars have been carefully crafted with sleek, modern finishes to assist you in projecting a professional image.

Available in 20' and 40' versions.

#### Standard Features of our Sea Container Bars include:

- Building Code Compliant Designs (National Construction Code Compliant)
- Energy efficient
- Dual access doors for easy movement of equipment in/out
- Modern exterior styling
- LED lighting internally
- Feature track lighting internally
- Impact resistant high gloss walls (feature walls only)
- Stainless steel benches with integrated ice wells and speed racks

- Under bench glass racks (glass trays not included)
- Hand washing sink
- Glass washers (single or dual)
- Ice freezer
- Display fridges
- Hot water service
- Temperature controlled extraction system
- Commercial grade anti-slip vinyl flooring internally

## **NOT JUST A BAR!**

Our Sea Container Bars can be used for more than just serving drinks! A simple change of the  $internal\ equipment, transforms\ our\ bars\ into\ food\ preparation\ and\ servery\ units,\ making\ them$ an ideal solution for food and beverage retail outlets also.