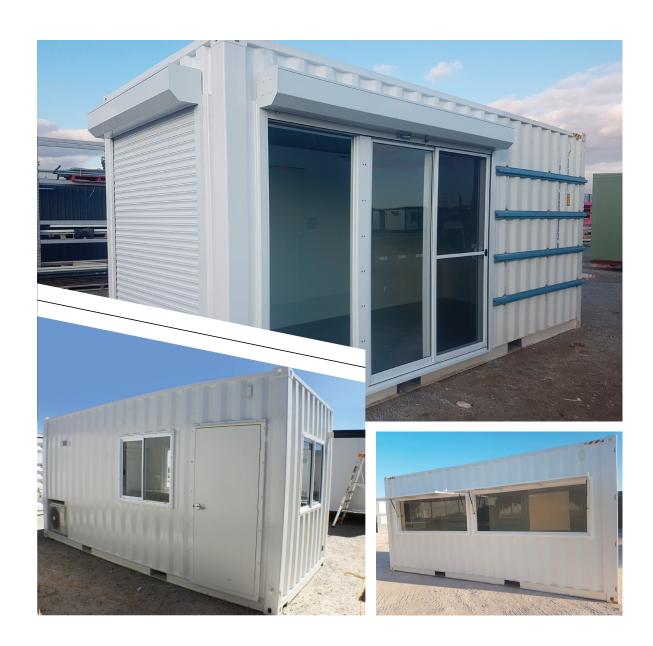

We manufacture Container Site Offices to both cyclonic and non-cyclonic specification from High Cube containers. All our container office buildings are built to comply with the National Construction Code (NCC) are energy efficient and include reverse cycle air-conditioning as standard.

Our Container Lunch Rooms are open plan designs manufactured from High Cube containers with kitchenette facilities and reverse cycle air-conditioning as standard inclusions. All our container office buildings are built to comply with the National Construction Code (NCC) and are energy efficient. Optional extras include furniture and appliances.