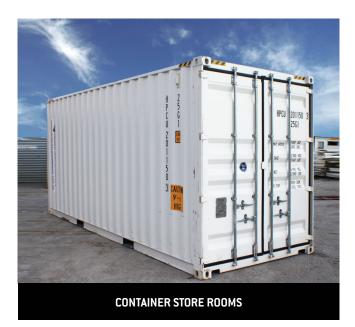

Custom solutions are easily accommodated. We can provide shelving, workbenches and racking as well as complete electrical and plumbing fitouts, ready for plug and play onsite operation.

We have a solution for everything from a basic container with shelving for storage, to a temperature controlled store room.

Our Container Store Rooms are available for purchase, manufactured to suit your own requirements and our standard designs are also available for hire on flexible terms.