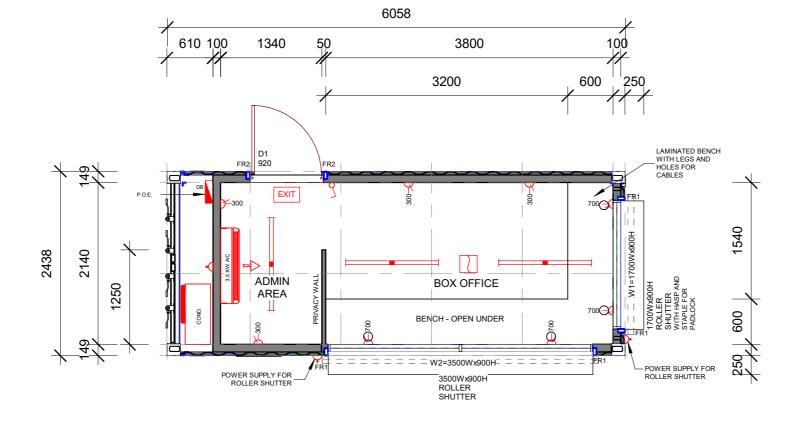

# **20'HC CONTAINER BOX OFFICE**

LOCATION

### PROJECT NORTH

SCALE: **1:50** 

PROJECT NUMBER:

8099

SHEET TITLE:

## FLOOR PLAN / 3D VIEW

DRAWING NO:

8099

BUILDING DESIGN CRITERIA WIND LOAD IN ACCORDANCE WITH AS.1170.2:2002 REGION A, TERRAIN CATEGORY 2