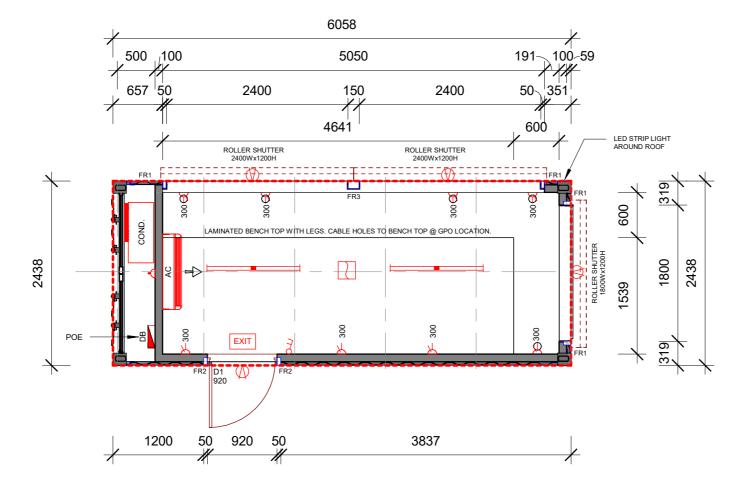

# **20'HC CONTAINER KIOSK**

LOCATIO

### PROJECT NORTH

PROJECT NUMBER: 8095

SHEET TITLE:

### FLOOR PLAN / 3D VIEW

1:50

DRAWING NO:

8095

BUILDING DESIGN CRITERIA WIND LOAD IN ACCORDANCE WITH AS.1170.2:2002 REGION A, TERRAIN CATEGORY 2