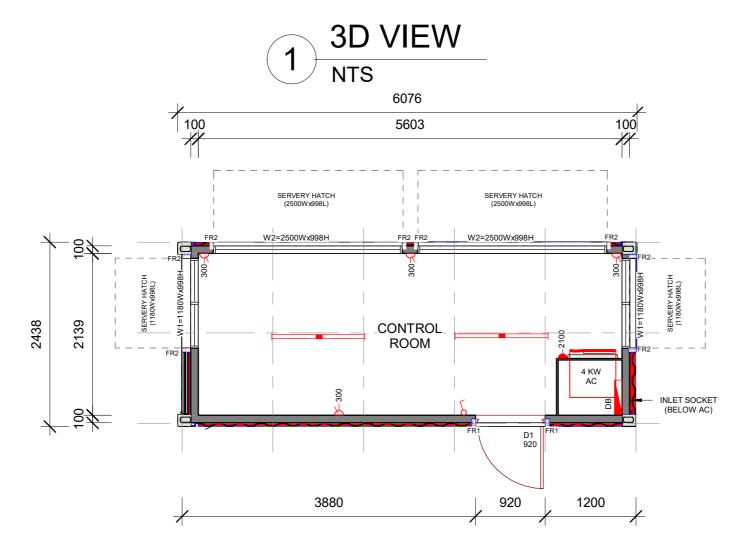

ISO A3 297mm x 420 mm

FLOOR PLAN

Instant Transportable Offices Pty Ltd PO BOX 1383, WANGARA WA 6947

Phone (08) 9406-6600 www. instantseacontainers.com.au

THIS DRAWING IS PROTECTED BY COPYRIGHT LAWS. DO NOT SCALE DRAWING. REF TO DIMENSIONS ONLY.

# 20'HC CONTROL ROOM

### FLOOR PLAN / 3D VIEW

DRAWING NO: