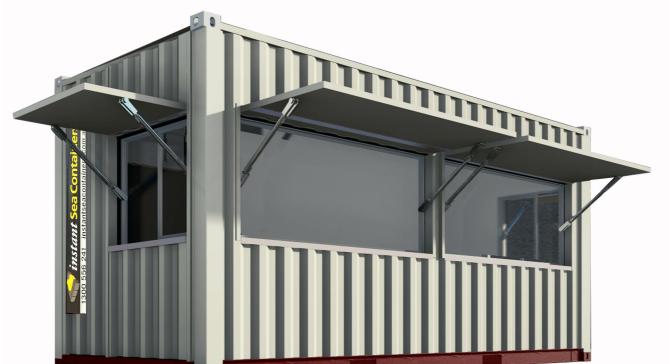

ISO A3 297mm x 420 mm





FLOOR PLAN



Instant Transportable Offices Pty Ltd PO BOX 1383, WANGARA WA 6947

Phone (08) 9406-6600 www. instantseacontainers.com.au

THIS DRAWING IS PROTECTED BY COPYRIGHT LAWS. DO NOT SCALE DRAWING. REF TO DIMENSIONS ONLY.

PROJECT:

5

# 20'HC CONTROL ROOM

## **EX WORKS**

CLIENT:

ISC

### PROJECT TEAM INITIALS:

| DRAWN BY:   | ш   |
|-------------|-----|
| CHECKED BY: | SCR |
| APROVED BY: | SCR |

#### THIS DRAWING IS TO BE PRINTED IN COLOR

| REV NO. | DATE     | DESCRIPTION   |
|---------|----------|---------------|
| 01      | 29.05.23 | INITIAL ISSUE |
|         |          |               |
|         |          |               |
|         |          |               |
|         |          |               |
|         |          |               |

### PROJECT NORTH



PROJE