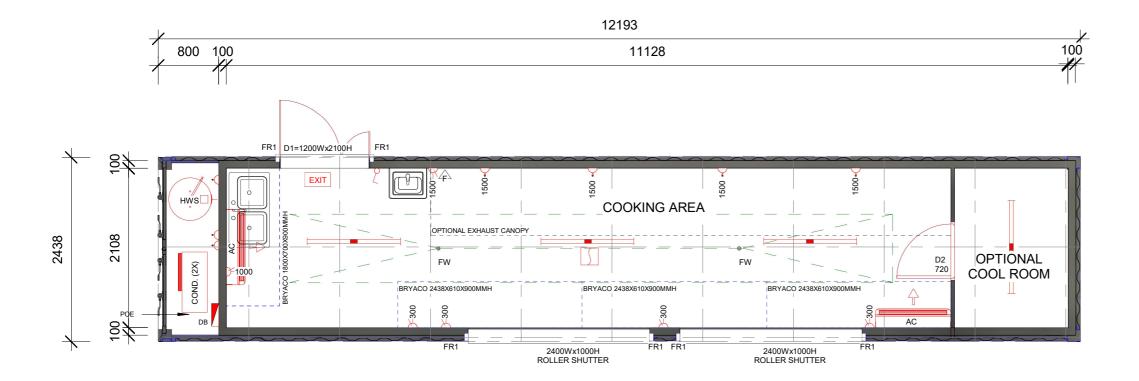

Instant Sea Containers Pty Ltd PO BOX 1383, WANGARA WA 6947

Phone (08) 9406-6600 www. instantseacontainers.com.au

THIS DRAWING IS PROTECTED BY COPYRIGHT LAWS. DO NOT SCALE DRAWING. REF TO DIMENSIONS ONLY.

PROJECT:

# 40' HC COMMERCIAL KITCHEN

## **EX WORKS**

CLIENT:



#### PROJECT TEAM INITIALS:

| DRAWN BY:   | ш   |
|-------------|-----|
| CHECKED BY: | SCR |
| APROVED BY: | SCR |

#### THIS DRAWING IS TO BE PRINTED IN COLOR

| REV NO. | DATE     | DESCRIPTION   |
|---------|----------|---------------|
| 01      | 14.03.23 | INITIAL ISSUE |
| 02      | 02.05.23 | SR COMMENTS   |
| 03      | 22.06.23 | SR COMMENTS   |
|         |          |               |
|         |          |               |

#### PROJECT NORTH



PROJECT NUMBER:

8089

SHEET TITLE:

## FLOOR PLAN / 3D VIEW