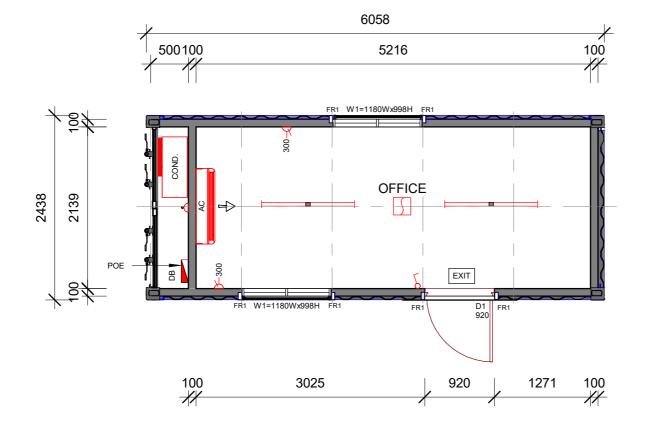

• 2 • 3 • 4

2 3D VIEW 1:10

1 FLOOR PLAN
1:50

Instant Transportable Offices Pty Ltd PO BOX 1383, WANGARA WA 6947

Phone (08) 9406-6600 www. instantseacontainers.com.au

THIS DRAWING IS PROTECTED BY COPYRIGHT LAWS. DO NOT SCALE DRAWING. REF TO DIMENSIONS ONLY.