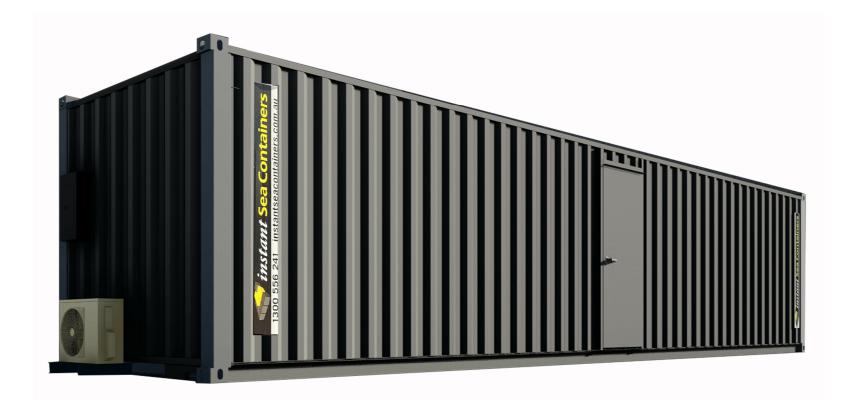

ISO A3 297mm x 420 mm

2 3D VIEW NTS



1 FLOOR PLAN 1:50



Instant Transportable Offices Pty Ltd PO BOX 1383, WANGARA WA 6947

Phone (08) 9406-6600 www. instantseacontainers.com.au

THIS DRAWING IS PROTECTED BY COPYRIGHT LAWS. DO NOT SCALE DRAWING. REF TO DIMENSIONS ONLY.

PROJECT:

# 40'GP CONTAINER STORE ROOM

### **EX WORKS**

CLIENT:

ISC

PROJECT TEAM INITIALS:

| DRAWN BY:   | ш   |
|-------------|-----|
| CHECKED BY: | SCR |
| APROVED BY: | SCR |

#### THIS DRAWING IS TO BE PAINTED IN COLOR

| REV NO. | DATE     | DESCRIPTION   |
|---------|----------|---------------|
| 01      | 03.05.23 | INITIAL ISSUE |
|         |          |               |
|         |          |               |
|         |          |               |
|         |          |               |

#### PROJECT NORTH