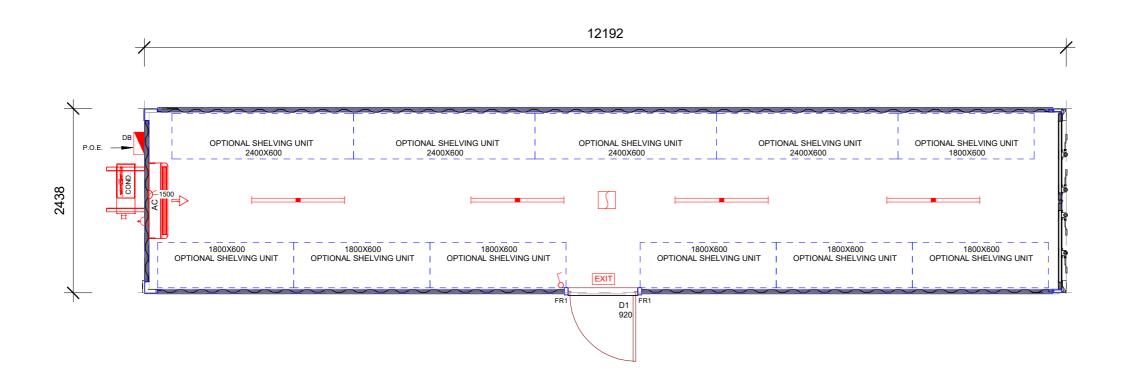

ISO A3 297mm x 420 mm

2 3D VIEW NTS



1 FLOOR PLAN 1:50



Instant Transportable Offices Pty Ltd PO BOX 1383, WANGARA WA 6947

Phone (08) 9406-6600 www. instantseacontainers.com.au

THIS DRAWING IS PROTECTED BY COPYRIGHT LAWS. DO NOT SCALE DRAWING. REF TO DIMENSIONS ONLY.

PROJECT:

# 40'GP CONTAINER STORE ROOM

### **EX WORKS**

CLIENT:

ISC

PROJECT TEAM INITIALS:

| DRAWN BY:   | ш   |
|-------------|-----|
| CHECKED BY: | SCR |
| APROVED BY: | SCR |

#### THIS DRAWING IS TO BE PAINTED IN COLOR

| REV NO. | DATE     | DESCRIPTION   |
|---------|----------|---------------|
| 01      | 03.05.23 | INITIAL ISSUE |
|         |          |               |
|         |          |               |
|         |          |               |
|         |          |               |

#### PROJECT NORTH



PROJECT NUMBER:

8082

SHEET TITLE: