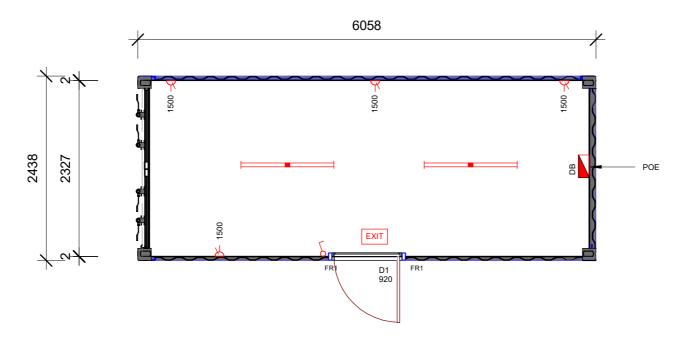

The sea Containers

1 FLOOR PLAN 1:50

Instant Transportable Offices Pty Ltd PO BOX 1383, WANGARA WA 6947

Phone (08) 9406-6600 www. instantseacontainers.com.au

THIS DRAWING IS PROTECTED BY COPYRIGHT LAWS. DO NOT SCALE DRAWING. REF TO DIMENSIONS ONLY.