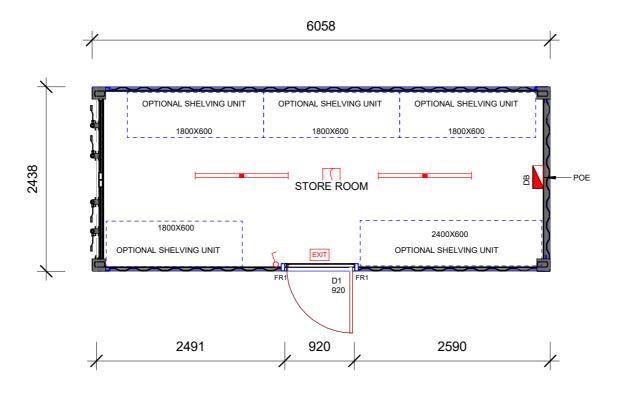

ISO A3 297mm x 420 mm





1 FLOOR PLAN
1:50



Instant Transportable Offices Pty Ltd PO BOX 1383, WANGARA WA 6947

Phone (08) 9406-6600 www. instantseacontainers.com.au

THIS DRAWING IS PROTECTED BY COPYRIGHT LAWS. DO NOT SCALE DRAWING. REF TO DIMENSIONS ONLY.

PROJECT:

5

# **20'HC STORE ROOM**

LOCATIO

# **EX WORKS**

CLIENT:

ISC

#### PROJECT TEAM INITIALS:

| DRAWN BY:   | Ш   |
|-------------|-----|
| CHECKED BY: | SCR |
| APROVED BY: | SCR |

#### THIS DRAWING IS TO BE PAINTED IN COLOR

| REV NO. | DATE     | DESCRIPTION   |
|---------|----------|---------------|
| 01      | 03.05.23 | INITIAL ISSUE |
|         |          |               |
|         |          |               |
|         |          |               |
|         |          |               |

#### PROJECT NORTH



SCALE: As indicated

PROJEC