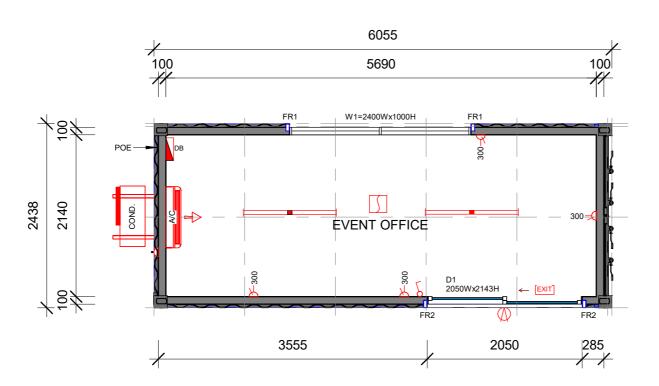

D

instant Sea Containers

Instant Sea Containers

1 FLOOR PLAN 1:50

Instant Transportable Offices Pty Ltd PO BOX 1383, WANGARA WA 6947

Phone (08) 9406-6600 www. instantseacontainers.com.au

THIS DRAWING IS PROTECTED BY COPYRIGHT LAWS. DO NOT SCALE DRAWING. REF TO DIMENSIONS ONLY.

# 20 HC' EVENT OFFICE (SLIDING DOOR)