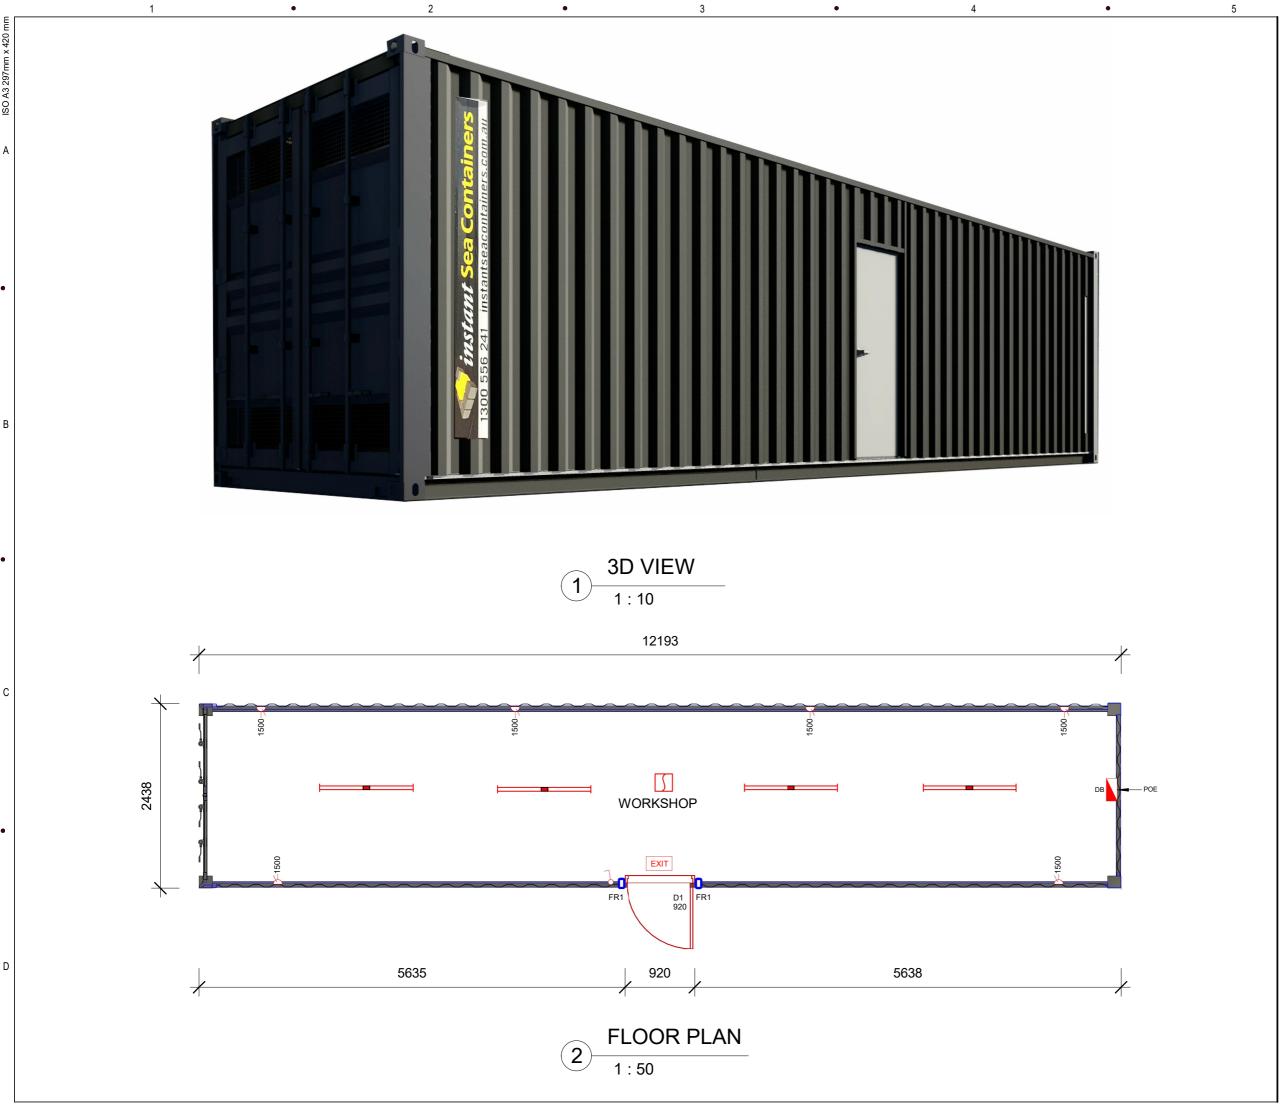

Instant Transportable Offices Pty Ltd PO BOX 1383, WANGARA WA 6947

Phone (08) 9406-6600 www. instantseacontainers.com.au

THIS DRAWING IS PROTECTED BY COPYRIGHT LAWS. DO NOT SCALE DRAWING. REF TO DIMENSIONS ONLY.

PROJECT:

## **40'HC WORKSHOP**

LOCATIO

## **EX WORKS**

CLIENT:

### XXXX

PROJECT TEAM INITIALS:

| DRAV | /N BY:  | LL  |
|------|---------|-----|
| CHEC | KED BY: | SCR |
| APRO | VED BY: | SCR |

#### THIS DRAWING IS TO BE PAINTED IN COLOR

| REV NO. | DATE     | DESCRIPTION   |
|---------|----------|---------------|
| 01      | 26.04.23 | INITIAL ISSUE |
|         |          |               |
|         |          |               |
|         |          |               |
|         |          |               |

#### PROJECT NORTH



PROJECT NUMBER:

#### 8050

SHEET TIT