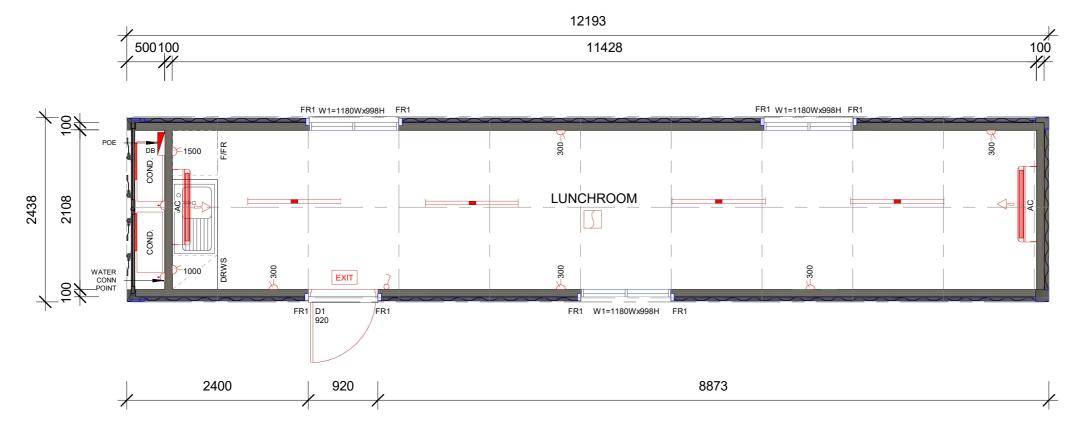

# 2 3D VIEW NTS

FLOOR PLAN

Instant Transportable Offices Pty Ltd PO BOX 1383, WANGARA WA 6947

Phone (08) 9406-6600 www. instantseacontainers.com.au

THIS DRAWING IS PROTECTED BY COPYRIGHT LAWS. DO NOT SCALE DRAWING. REF TO DIMENSIONS ONLY.

# **40'HC LUNCHROOM**

LOCATION:

## FLOOR PLAN/ 3DV

DRAWING NO: