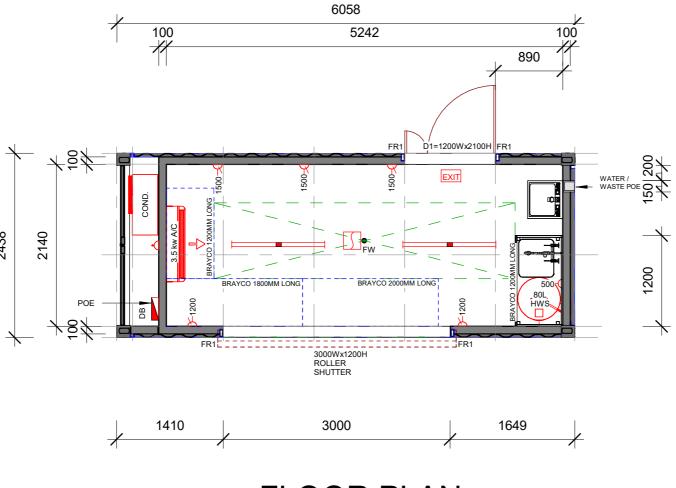

3

2

ISO A3 297mm x 420 mm

1 3D VIEW NTS

FLOOR PLAN

Instant Transportable Offices Pty Ltd PO BOX 1383, WANGARA WA 6947

Phone (08) 9406-6600 www. instantseacontainers.com.au

THIS DRAWING IS PROTECTED BY COPYRIGHT LAWS. DO NOT SCALE DRAWING. REF TO DIMENSIONS ONLY.

## FLOOR PLAN / 3D VIEW

DRAWING NO:

8045

BUILDING DESIGN CRITERIA WIND LOAD IN ACCORDANCE WITH AS.1170.2:2002 REGION A, TERRAIN CATEGORY 2