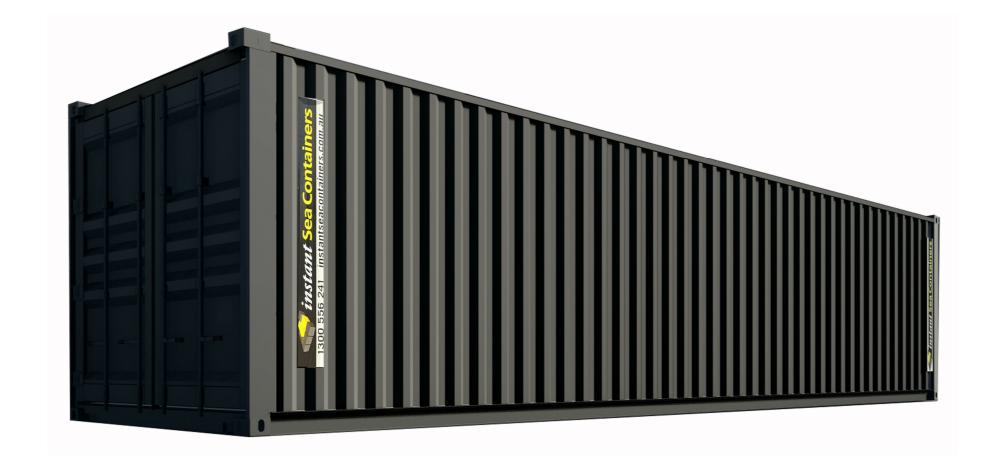

# FLOOR PLAN / 3D VIEW

BUILDING DESIGN CRITERIA WIND LOAD IN ACCORDANCE WITH AS.1170.2:2002 REGION A, TERRAIN CATEGORY 2

SHEET TITLE:

# 8008

PROJECT NUMBER:

As indicated

SCALE:

ITO-5500-G01-131-0002