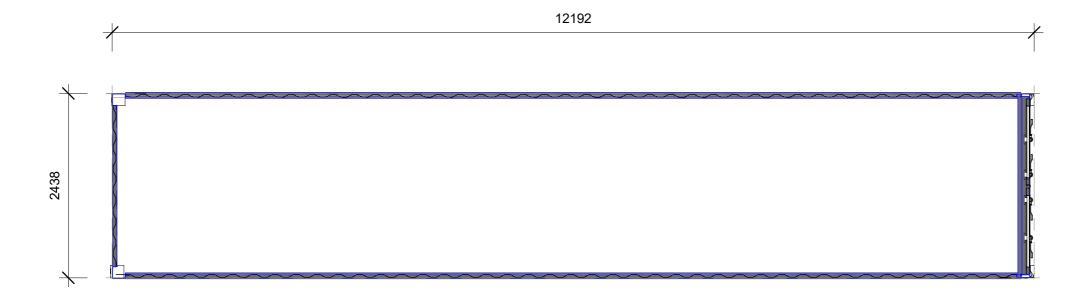

# FLOOR PLAN / 3D VIEW

BUILDING DESIGN CRITERIA WIND LOAD IN ACCORDANCE WITH AS.1170.2:2002 REGION A, TERRAIN CATEGORY 2

SHEET TITLE:

# 8008

PROJECT NUMBER:

As indicated

SCALE:

ITO-5500-G01-131-0002