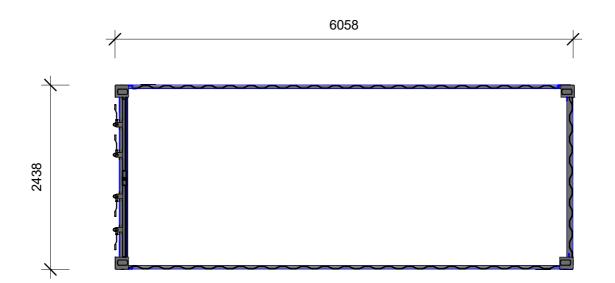

ISO A3 297mm x 420 mm





Instant Sea Containers Pty Ltd PO BOX 1383, WANGARA WA 6947

Phone (08) 9406-6600 www. instantseacontainers.com.au

THIS DRAWING IS PROTECTED BY COPYRIGHT LAWS. DO NOT SCALE DRAWING. REF TO DIMENSIONS ONLY.

PROJECT:

5

## **20'HC CONTAINER**

OCATION:

## **EX WORKS**

CLIENT:

### ISC

#### PROJECT TEAM INITIALS:

| DRAWN BY:   | ш   |
|-------------|-----|
| CHECKED BY: | SCR |
| APROVED BY: | SCR |

#### THIS DRAWING IS TO BE PRINTED IN COLOR

| REV NO. | DATE     | DESCRIPTION                       |
|---------|----------|-----------------------------------|
| 1       | 04.05.23 | DRAWING CREATED FOR INITIAL ISSUE |
| 2       | 24.07.23 | SCR COMMENTS                      |
|         |          |                                   |
|         |          |